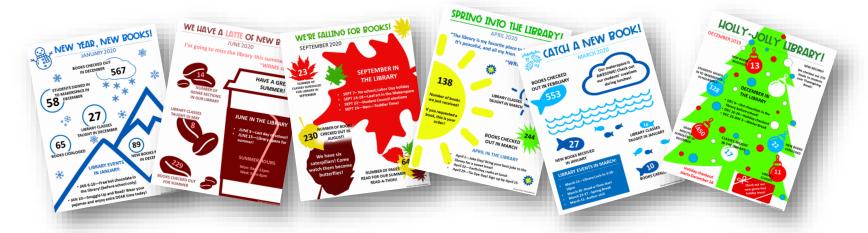

## COMMUNICATE LIBRARY EVENTS AND DATA

Use to communicate library events and data to students, teachers, parents, and administrators!

# 15 EYE-CATCHING INFOGRAPHIC SIGNS

All text is editable; artwork is not editable

### SEASONAL OR NOT

This set includes themes that can be used seasonally, but do not have to be.

#### THEMES INCLUDE:

- Generic data colorful shapes
- Tools (includes data)
- January snowmen
- February hearts
- March fishing
- April sunshine
- May tacos
- June latte / coffee

- July ice cream
- August Back to School
- September autumn leaves
- October bats
- November Thanksgiving
- December Christmas tree
- December warm fireplace
- Anytime cats
- Anytime cowboy boots

Need ideas of what to include? All themes include suggested content! Text is 100% editable